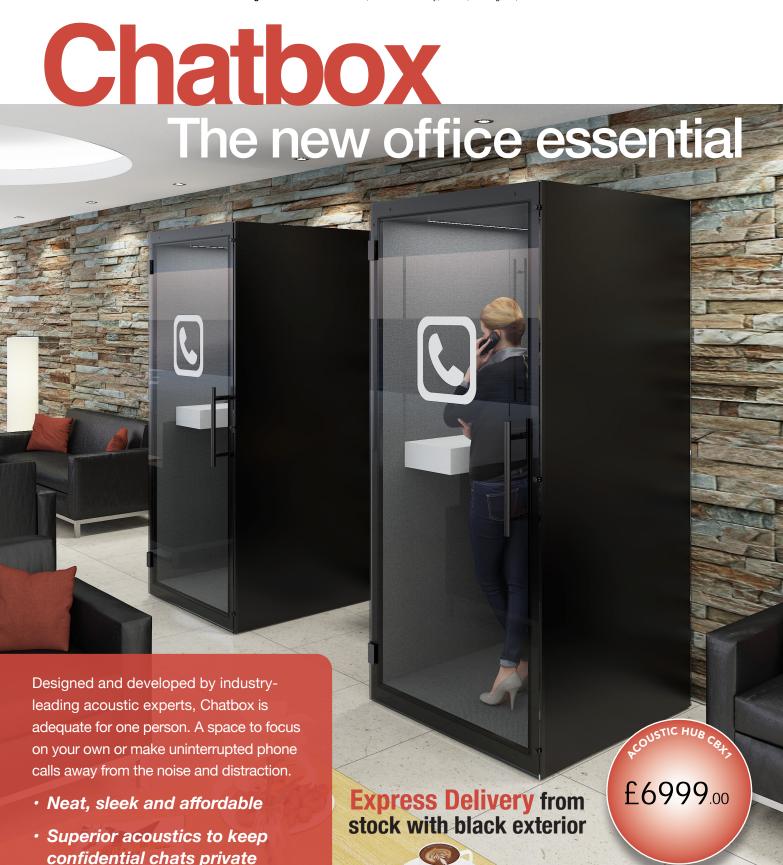

### Chatbox

1m Acoustic Hub with Shelf

#### **Exterior**

Sleek, modern design that is sheet metal painted black and provides impeccable form, function, design and durability.

#### Glass Door

Handle on left or right hand side with 8mm thick glass for superior acoustic quality.

Supplied with shelf and power outlet with UK plug and USB as standard

Led lighting that is energyefficient and helps your eyes to perform at their best