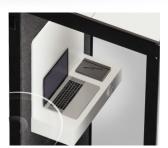

#### Interior

Everything you need for a productive private conversation, finished in echo free fabric including power outlet and MDF shelf 700mm wide x 300mm deep.