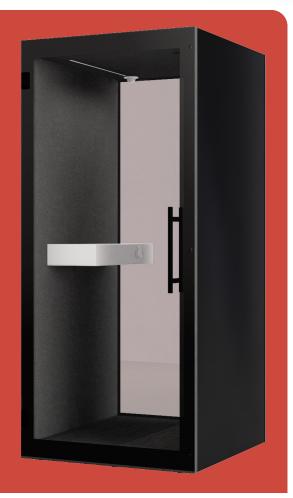

#### Interior

Everything you need for a productive private conversation, finished in echo free fabric including power outlet and MDF shelf 700mm wide x 300mm deep.

#### Glass Door

Handle on left or right hand side with 8mm thick glass for superior acoustic quality.

Supplied with shelf and power outlet with UK plug and USB as standard

Led lighting that is energyefficient and helps your eyes to perform at their best