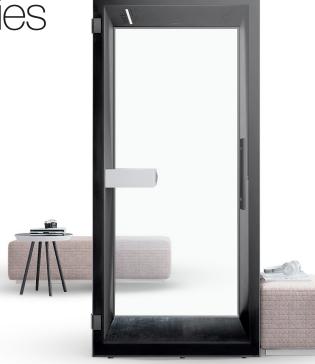

#### Glass Door

Handle on left or right hand side with 8mm thick glass for superior acoustic quality.

Supplied with shelf and power outlet with UK plug and USB as standard

Led lighting that is energyefficient and helps your eyes to perform at their best