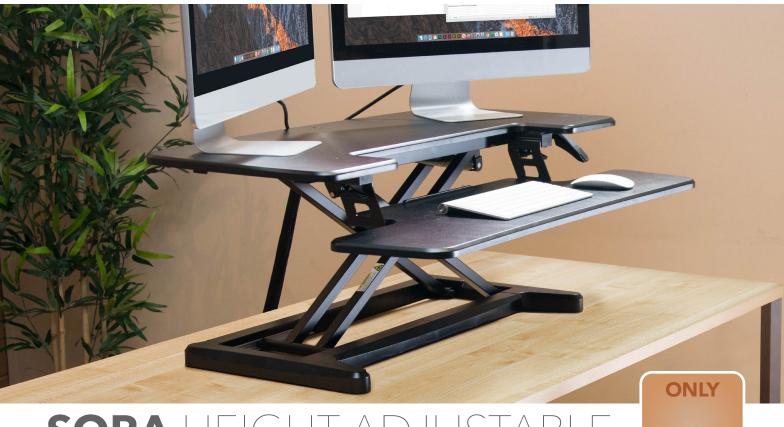

## SORA HEIGHT ADJUSTABLE DESK CONVERTER

£253.00

Convert an existing desk to a standing desk with our desk converter which offers an easy transition from a comfortable sitting position to a standing one. The monitor riser allows simple and smooth adjustments thanks to the gas spring lift which allows for any height setting within the range, and the separate keyboard and mouse deck adjusts to elevate the screen - keeping it at eye level, with a groove design that is also suitable for laptops.

- Smooth, easy height adjustment and quick-release, with a removable keyboard tray
- Work surface size of 880 x 415mm with a keyboard tray size 880 x 308mm
- Allows the user to sit, stand, and incorporate movement into the working day