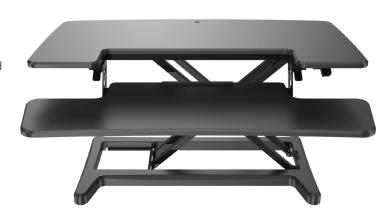

## SORA HEIGHT ADJUSTABLE DESK CONVERTER

£253.00

Convert an existing desk to a standing desk with our desk converter which offers an easy transition from a comfortable sitting position to a standing one. The monitor riser allows simple and smooth adjustments thanks to the gas spring lift which allows for any height setting within the range, and the separate keyboard and mouse deck adjusts to elevate the screen - keeping it at eye level, with a groove design that is also suitable for laptops.

- Smooth, easy height adjustment and quick-release, with a removable keyboard tray
- Work surface size of 880 x 415mm with a keyboard tray size 880 x 308mm
- Allows the user to sit, stand, and incorporate movement into the working day