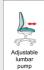

## **SOF300T1-C**

Supreme comfort and classic design come together in the Sofia operators chair. With a pneumatic lumbar pad for ultimate comfort and a waterfall seat to reduce stress on the user's knees by having a downward slope at the edge of the seat cushion, Sofia will help you through those long hours working at the office

## FEATURES & SPECIFICATIONS

- High back fabric operator chair with a 2 lever mechanism
- Pneumatic lumbar pad for enhanced back support
- Black nylon 5 star base with easy glide castors
- Waterfall seat for increased comfort
- Gas height adjustment with soft padded arms
- Back rake and back height adjustment