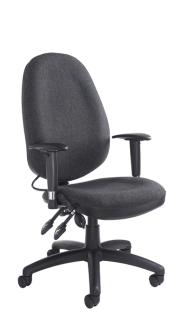

## **SOF300T1-C**

Supreme comfort and classic design come together in the Sofia operators chair. With a pneumatic lumbar pad for ultimate comfort and a waterfall seat to reduce stress on the user's knees by having a downward slope at the edge of the seat cushion, Sofia will help you through those long hours working at the office

## FEATURES & SPECIFICATIONS

- High back fabric operator chair with a 2 lever mechanism
- Pneumatic lumbar pad for enhanced back support
- Black nylon 5 star base with easy glide castors
- Waterfall seat for increased comfort
- Gas height adjustment with soft padded arms
- Back rake and back height adjustment