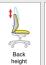

## FEATURES & SPECIFICATIONS

- High back fabric operator chair with a 2 lever mechanism
- Pneumatic lumbar pad for enhanced back support
- Black nylon 5 star base with easy glide castors
- Waterfall seat for increased comfort
- Gas height adjustment with soft padded arms
- Back rake and back height adjustment