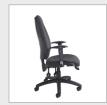

## FEATURES & SPECIFICATIONS

- High back fabric operator chair with a 2 lever mechanism
- Pneumatic lumbar pad for enhanced back support
- Black nylon 5 star base with easy glide castors
- Waterfall seat for increased comfort
- Gas height adjustment with soft padded arms
- Back rake and back height adjustment

Height Width Depth Seat Height Seat Width **Seat Depth Back Height Back Width** 1005-1095mm 440-530mm 645mm 720mm 510mm 560mm 560mm 510mm

**RRP:** £356.00

Bar Code: 5019904929138

Weight Capacity (Kg): 130.00 Product Weight (Kg): 18.50