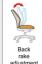

## FEATURES & SPECIFICATIONS

- High back fabric operator chair with a 2 lever mechanism
- Pneumatic lumbar pad for enhanced back support
- Black nylon 5 star base with easy glide castors
- Waterfall seat for increased comfort
- Gas height adjustment with soft padded arms
- Back rake and back height adjustment