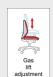

## FEATURES & SPECIFICATIONS

- High back fabric operator chair with a 2 lever mechanism
- Pneumatic lumbar pad for enhanced back support
- Black nylon 5 star base with easy glide castors
- Waterfall seat for increased comfort
- Gas height adjustment with soft padded arms
- Back rake and back height adjustment