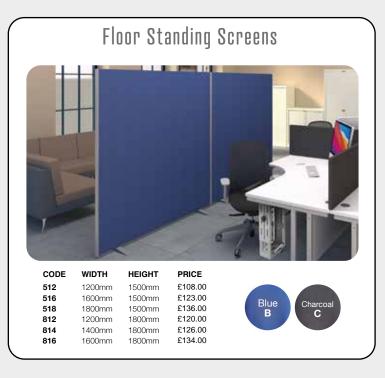

Buckingham Business Solutions Ltd, 21 Cotswolds Way, Calvert, Buckingham, MK18 2FH

























## Desk Top Screens

| CODE    | WIDTH  | HEIGHT | PRICE  |
|---------|--------|--------|--------|
| ES800S  | 800mm  | 400mm  | £55.00 |
| ES1000S | 1000mm | 400mm  | £56.00 |
| ES1200S | 1200mm | 400mm  | £58.00 |
| ES1400S | 1400mm | 400mm  | £61.00 |
| ES1600S | 1600mm | 400mm  | £65.00 |
| ES1800S | 1800mm | 400mm  | £70.00 |
|         | 2      | }_     | 9      |
|         |        |        |        |



Cable Trays





Power







R25DH8

800mm deep

426mm wide, 725mm high

£153.00

TMP

Tall mobile

426mm wide, 600mm deep, 630mm high

£148.00





























## THIS SEASONS BIGGEST SAVINGS!





























£133.00

Brown Leather







PRICE

£133.00

DESCRIPTION

Fixed arms

DEC01-BR



## **Promotion valid**

from 1st May 2024 to 31st July 20