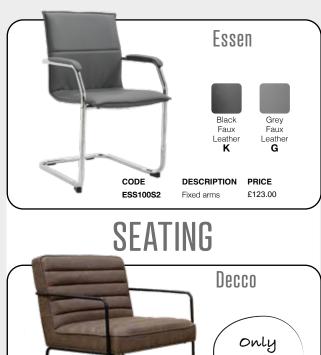

## THIS SEASONS BIGGEST SAVINGS!

£133.00

Brown Leather

PRICE

£133.00

DESCRIPTION

Fixed arms

DEC01-BR