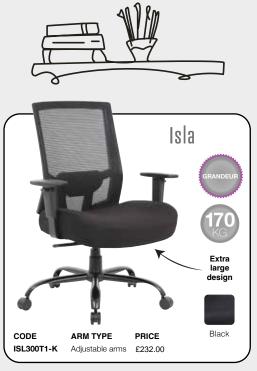

Buckingham Business Solutions Ltd, 21 Cotswolds Way, Calvert, Buckingham, MK18 2FH

























## Desk Top Screens

| CODE    | WIDTH  | HEIGHT | PRICE  |
|---------|--------|--------|--------|
| ES800S  | 800mm  | 400mm  | £55.00 |
| ES1000S | 1000mm | 400mm  | £56.00 |
| ES1200S | 1200mm | 400mm  | £58.00 |
| ES1400S | 1400mm | 400mm  | £61.00 |
| ES1600S | 1600mm | 400mm  | £65.00 |
| ES1800S | 1800mm | 400mm  | £70.00 |
|         | 2      | }_     | 9      |
|         |        |        |        |



Cable Trays





Power







R25DH8

800mm deep

426mm wide, 725mm high

£153.00

TMP

Tall mobile

426mm wide, 600mm deep, 630mm high

£148.00





























## THIS SEASONS BIGGEST SAVINGS!





























£133.00

Brown Leather







PRICE

£133.00

DESCRIPTION

Fixed arms

DEC01-BR



## **Promotion valid**

from 1st May 2024 to 31st July 2024



01280731662



sales@bbs-furniture.co.uk