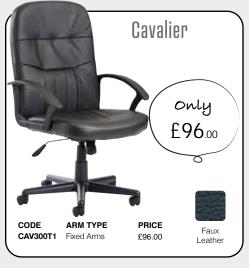

## THIS SEASONS BIGGEST SAVINGS!

£133.00

Brown Leather

PRICE

£133.00

DESCRIPTION

Fixed arms

DEC01-BR