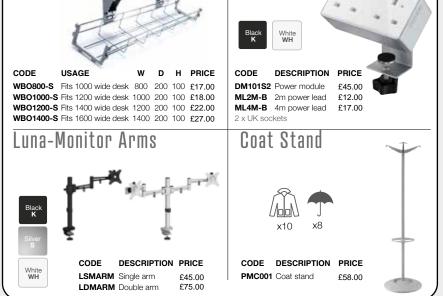

Cable Trays

Power

R25DH8

800mm deep

426mm wide, 725mm high

£153.00

TMP

Tall mobile