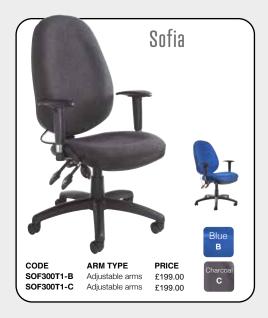

## THIS SEASONS BIGGEST SAVINGS!

£133.00

Brown Leather

PRICE

£133.00

DESCRIPTION

Fixed arms

DEC01-BR