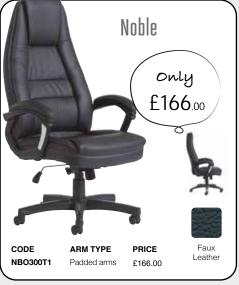

Buckingham Business Solutions Ltd, 21 Cotswolds Way, Calvert, Buckingham, MK18 2FH

























## Desk Top Screens

| CODE    | WIDTH  | HEIGHT | PRICE  |
|---------|--------|--------|--------|
| ES800S  | 800mm  | 400mm  | £55.00 |
| ES1000S | 1000mm | 400mm  | £56.00 |
| ES1200S | 1200mm | 400mm  | £58.00 |
| ES1400S | 1400mm | 400mm  | £61.00 |
| ES1600S | 1600mm | 400mm  | £65.00 |
| ES1800S | 1800mm | 400mm  | £70.00 |
|         | 2      | }_     | 9      |
|         |        |        |        |



Cable Trays





Power







R25DH8

800mm deep

426mm wide, 725mm high

£153.00

TMP

Tall mobile

426mm wide, 600mm deep, 630mm high

£148.00





























## THIS SEASONS BIGGEST SAVINGS!





























£133.00

Brown Leather







PRICE

£133.00

DESCRIPTION

Fixed arms

DEC01-BR



## **Promotion valid**

from 1st May 2024 to 31st July 2024



01280731662



sales@bbs-furniture.co.uk