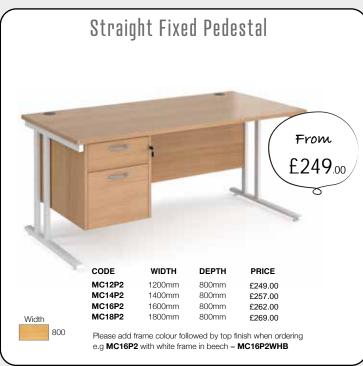

Buckingham Business Solutions Ltd, 21 Cotswolds Way, Calvert, Buckingham, MK18 2FH

























## Desk Top Screens

| CODE    | WIDTH  | HEIGHT | PRICE  |
|---------|--------|--------|--------|
| ES800S  | 800mm  | 400mm  | £55.00 |
| ES1000S | 1000mm | 400mm  | £56.00 |
| ES1200S | 1200mm | 400mm  | £58.00 |
| ES1400S | 1400mm | 400mm  | £61.00 |
| ES1600S | 1600mm | 400mm  | £65.00 |
| ES1800S | 1800mm | 400mm  | £70.00 |
|         | 2      | }_     | 9      |
|         |        |        |        |



Cable Trays





Power







R25DH8

800mm deep

426mm wide, 725mm high

£153.00

TMP

Tall mobile

426mm wide, 600mm deep, 630mm high

£148.00





























## THIS SEASONS BIGGEST SAVINGS!





























£133.00

Brown Leather







PRICE

£133.00

DESCRIPTION

Fixed arms

DEC01-BR



## **Promotion valid**

from 1st May 2024 to 31st July 2024