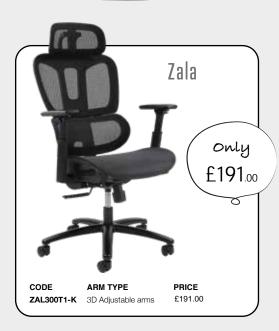

Buckingham Business Solutions Ltd, 21 Cotswolds Way, Calvert, Buckingham, MK18 2FH

























## Desk Top Screens

| CODE    | WIDTH  | HEIGHT | PRICE  |
|---------|--------|--------|--------|
| ES800S  | 800mm  | 400mm  | £55.00 |
| ES1000S | 1000mm | 400mm  | £56.00 |
| ES1200S | 1200mm | 400mm  | £58.00 |
| ES1400S | 1400mm | 400mm  | £61.00 |
| ES1600S | 1600mm | 400mm  | £65.00 |
| ES1800S | 1800mm | 400mm  | £70.00 |
|         | 2      | }_     | 9      |
|         |        |        |        |



Cable Trays





Power







R25DH8

800mm deep

426mm wide, 725mm high

£153.00

TMP

Tall mobile

426mm wide, 600mm deep, 630mm high

£148.00





























## THIS SEASONS BIGGEST SAVINGS!





























£133.00

Brown Leather







PRICE

£133.00

DESCRIPTION

Fixed arms

DEC01-BR



## **Promotion valid**

from 1st May 2024 to 31st July 2024



01280731662



sales@bbs-furniture.co.uk