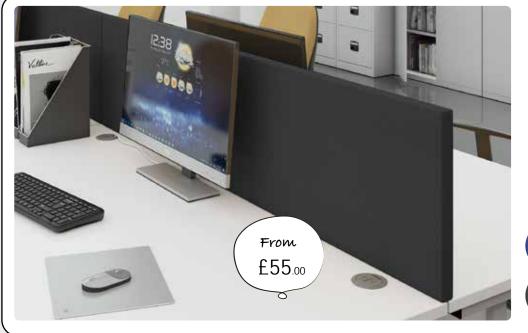

## Desk Top Screens

| CODE    | WIDTH  | HEIGHT | PRICE  |
|---------|--------|--------|--------|
| ES800S  | 800mm  | 400mm  | £55.00 |
| ES1000S | 1000mm | 400mm  | £56.00 |
| ES1200S | 1200mm | 400mm  | £58.00 |
| ES1400S | 1400mm | 400mm  | £61.00 |
| ES1600S | 1600mm | 400mm  | £65.00 |
| ES1800S | 1800mm | 400mm  | £70.00 |
|         | 2      | }_     | 9      |
|         |        |        |        |