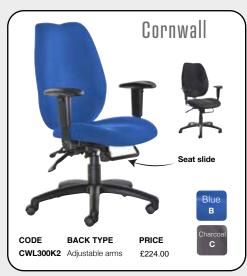

## THIS SEASONS BIGGEST SAVINGS!

£133.00

Brown Leather

PRICE

£133.00

DESCRIPTION

Fixed arms

DEC01-BR