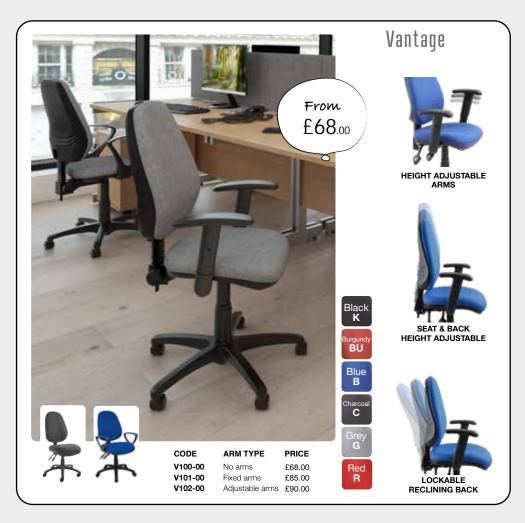

Buckingham Business Solutions Ltd, 21 Cotswolds Way, Calvert, Buckingham, MK18 2FH

























## Desk Top Screens

| CODE    | WIDTH  | HEIGHT | PRICE  |
|---------|--------|--------|--------|
| ES800S  | 800mm  | 400mm  | £55.00 |
| ES1000S | 1000mm | 400mm  | £56.00 |
| ES1200S | 1200mm | 400mm  | £58.00 |
| ES1400S | 1400mm | 400mm  | £61.00 |
| ES1600S | 1600mm | 400mm  | £65.00 |
| ES1800S | 1800mm | 400mm  | £70.00 |
|         | 2      | }_     | 9      |
|         |        |        |        |



Cable Trays





Power







R25DH8

800mm deep

426mm wide, 725mm high

£153.00

TMP

Tall mobile

426mm wide, 600mm deep, 630mm high

£148.00





























## THIS SEASONS BIGGEST SAVINGS!





























£133.00

Brown Leather







PRICE

£133.00

DESCRIPTION

Fixed arms

DEC01-BR



## **Promotion valid**

from 1st May 2024 to 31st July 2024



01280731662



sales@bbs-furniture.co.uk