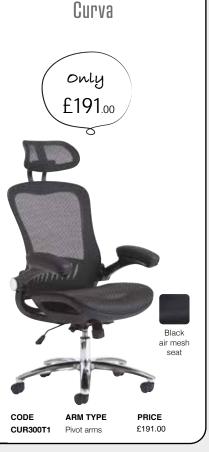

Buckingham Business Solutions Ltd, 21 Cotswolds Way, Calvert, Buckingham, MK18 2FH

























## Desk Top Screens

| CODE    | WIDTH  | HEIGHT | PRICE  |
|---------|--------|--------|--------|
| ES800S  | 800mm  | 400mm  | £55.00 |
| ES1000S | 1000mm | 400mm  | £56.00 |
| ES1200S | 1200mm | 400mm  | £58.00 |
| ES1400S | 1400mm | 400mm  | £61.00 |
| ES1600S | 1600mm | 400mm  | £65.00 |
| ES1800S | 1800mm | 400mm  | £70.00 |
|         | 2      | }_     | 9      |
|         |        |        |        |



Cable Trays





Power







R25DH8

800mm deep

426mm wide, 725mm high

£153.00

TMP

Tall mobile

426mm wide, 600mm deep, 630mm high

£148.00





























## THIS SEASONS BIGGEST SAVINGS!





























£133.00

Brown Leather







PRICE

£133.00

DESCRIPTION

Fixed arms

DEC01-BR



## **Promotion valid**

from 1st May 2024 to 31st July 2024



01280731662



sales@bbs-furniture.co.uk