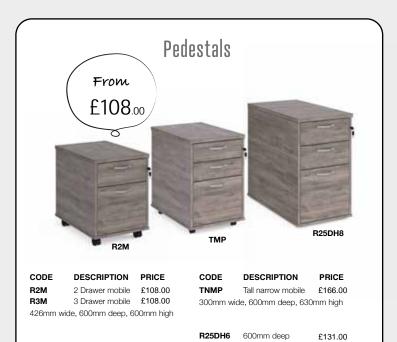

Cable Trays

Power

R25DH8

800mm deep

426mm wide, 725mm high

£153.00

TMP

Tall mobile

426mm wide, 600mm deep, 630mm high

£148.00