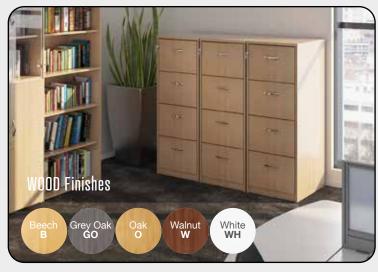

Buckingham Business Solutions Ltd, 21 Cotswolds Way, Calvert, Buckingham, MK18 2FH

























## Desk Top Screens

| CODE    | WIDTH  | HEIGHT | PRICE  |
|---------|--------|--------|--------|
| ES800S  | 800mm  | 400mm  | £55.00 |
| ES1000S | 1000mm | 400mm  | £56.00 |
| ES1200S | 1200mm | 400mm  | £58.00 |
| ES1400S | 1400mm | 400mm  | £61.00 |
| ES1600S | 1600mm | 400mm  | £65.00 |
| ES1800S | 1800mm | 400mm  | £70.00 |
|         | 2      | }_     | 9      |
|         |        |        |        |



Cable Trays





Power







R25DH8

800mm deep

426mm wide, 725mm high

£153.00

TMP

Tall mobile

426mm wide, 600mm deep, 630mm high

£148.00





























## THIS SEASONS BIGGEST SAVINGS!





























£133.00

Brown Leather







PRICE

£133.00

DESCRIPTION

Fixed arms

DEC01-BR



## **Promotion valid**

from 1st May 2024 to 31st July 2024



01280731662



sales@bbs-furniture.co.uk