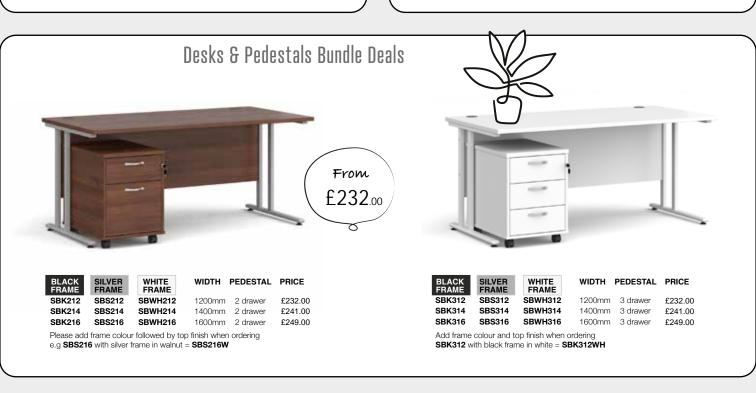

## Desk Top Screens

| CODE    | WIDTH  | HEIGHT | PRICE  |
|---------|--------|--------|--------|
| ES800S  | 800mm  | 400mm  | £55.00 |
| ES1000S | 1000mm | 400mm  | £56.00 |
| ES1200S | 1200mm | 400mm  | £58.00 |
| ES1400S | 1400mm | 400mm  | £61.00 |
| ES1600S | 1600mm | 400mm  | £65.00 |
| ES1800S | 1800mm | 400mm  | £70.00 |
|         | 2      | }_     | 9      |
|         |        |        |        |