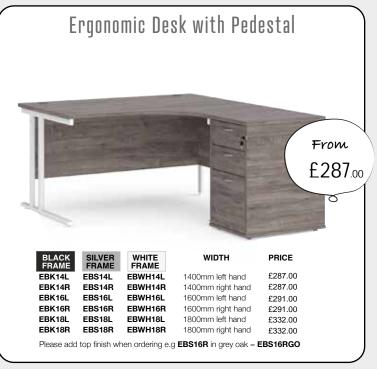

Buckingham Business Solutions Ltd, 21 Cotswolds Way, Calvert, Buckingham, MK18 2FH

























## Desk Top Screens

| CODE    | WIDTH  | HEIGHT | PRICE  |
|---------|--------|--------|--------|
| ES800S  | 800mm  | 400mm  | £55.00 |
| ES1000S | 1000mm | 400mm  | £56.00 |
| ES1200S | 1200mm | 400mm  | £58.00 |
| ES1400S | 1400mm | 400mm  | £61.00 |
| ES1600S | 1600mm | 400mm  | £65.00 |
| ES1800S | 1800mm | 400mm  | £70.00 |
|         | 2      | }_     | 9      |
|         |        |        |        |



Cable Trays





Power







R25DH8

800mm deep

426mm wide, 725mm high

£153.00

TMP

Tall mobile

426mm wide, 600mm deep, 630mm high

£148.00





























## THIS SEASONS BIGGEST SAVINGS!





























£133.00

Brown Leather







PRICE

£133.00

DESCRIPTION

Fixed arms

DEC01-BR



## **Promotion valid**

from 1st May 2024 to 31st July 2024