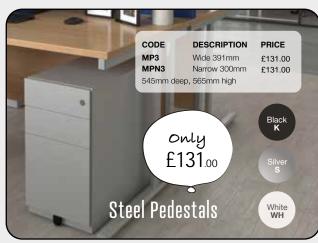

otswolds Way, Calvert, Buckingham, MK18 2FH

























## Desk Top Screens

| CODE    | WIDTH  | HEIGHT | PRICE  |
|---------|--------|--------|--------|
| ES800S  | 800mm  | 400mm  | £55.00 |
| ES1000S | 1000mm | 400mm  | £56.00 |
| ES1200S | 1200mm | 400mm  | £58.00 |
| ES1400S | 1400mm | 400mm  | £61.00 |
| ES1600S | 1600mm | 400mm  | £65.00 |
| ES1800S | 1800mm | 400mm  | £70.00 |
|         | 2      | }_     | 9      |
|         |        |        |        |



Cable Trays





Power







R25DH8

800mm deep

426mm wide, 725mm high

£153.00

TMP

Tall mobile

426mm wide, 600mm deep, 630mm high

£148.00





























## THIS SEASONS BIGGEST SAVINGS!





























£133.00

Brown Leather







PRICE

£133.00

DESCRIPTION

Fixed arms

DEC01-BR



## **Promotion valid**

from 1st May 2024 to 31st July 2024



01280731662



sales@bbs-furniture.co.uk