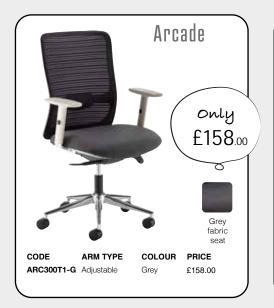

Buckingham Business Solutions Ltd, 21 Cotswolds Way, Calvert, Buckingham, MK18 2FH

























## Desk Top Screens

| CODE    | WIDTH  | HEIGHT | PRICE  |
|---------|--------|--------|--------|
| ES800S  | 800mm  | 400mm  | £55.00 |
| ES1000S | 1000mm | 400mm  | £56.00 |
| ES1200S | 1200mm | 400mm  | £58.00 |
| ES1400S | 1400mm | 400mm  | £61.00 |
| ES1600S | 1600mm | 400mm  | £65.00 |
| ES1800S | 1800mm | 400mm  | £70.00 |
|         | 2      | }_     | 9      |
|         |        |        |        |



Cable Trays





Power







R25DH8

800mm deep

426mm wide, 725mm high

£153.00

TMP

Tall mobile

426mm wide, 600mm deep, 630mm high

£148.00





























## THIS SEASONS BIGGEST SAVINGS!





























£133.00

Brown Leather







PRICE

£133.00

DESCRIPTION

Fixed arms

DEC01-BR



## **Promotion valid**

from 1st May 2024 to 31st July 2024



01280731662



sales@bbs-furniture.co.uk