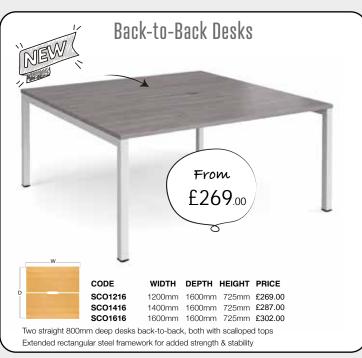

Buckingham Business Solutions Ltd, 21 Cotswolds Way, Calvert, Buckingham, MK18 2FH

























## Desk Top Screens

| CODE    | WIDTH  | HEIGHT | PRICE  |
|---------|--------|--------|--------|
| ES800S  | 800mm  | 400mm  | £55.00 |
| ES1000S | 1000mm | 400mm  | £56.00 |
| ES1200S | 1200mm | 400mm  | £58.00 |
| ES1400S | 1400mm | 400mm  | £61.00 |
| ES1600S | 1600mm | 400mm  | £65.00 |
| ES1800S | 1800mm | 400mm  | £70.00 |
|         | 2      | }_     | 9      |
|         |        |        |        |



Cable Trays





Power







R25DH8

800mm deep

426mm wide, 725mm high

£153.00

TMP

Tall mobile

426mm wide, 600mm deep, 630mm high

£148.00





























## THIS SEASONS BIGGEST SAVINGS!





























£133.00

Brown Leather







PRICE

£133.00

DESCRIPTION

Fixed arms

DEC01-BR



## **Promotion valid**

from 1st May 2024 to 31st July 2024



01280731662



sales@bbs-furniture.co.uk