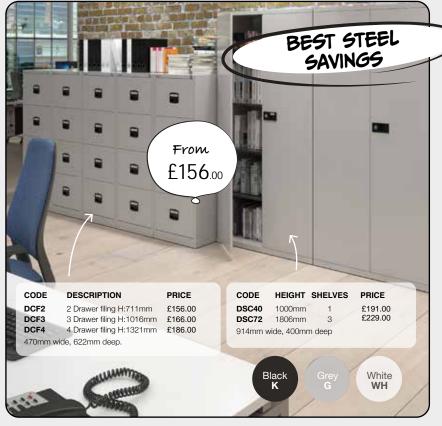

Buckingham Business Solutions Ltd, 21 Cotswolds Way, Calvert, Buckingham, MK18 2FH

























## Desk Top Screens

| CODE    | WIDTH  | HEIGHT | PRICE  |
|---------|--------|--------|--------|
| ES800S  | 800mm  | 400mm  | £55.00 |
| ES1000S | 1000mm | 400mm  | £56.00 |
| ES1200S | 1200mm | 400mm  | £58.00 |
| ES1400S | 1400mm | 400mm  | £61.00 |
| ES1600S | 1600mm | 400mm  | £65.00 |
| ES1800S | 1800mm | 400mm  | £70.00 |
|         | 2      | }_     | 9      |
|         |        |        |        |



Cable Trays





Power







R25DH8

800mm deep

426mm wide, 725mm high

£153.00

TMP

Tall mobile

426mm wide, 600mm deep, 630mm high

£148.00





























## THIS SEASONS BIGGEST SAVINGS!





























£133.00

Brown Leather







PRICE

£133.00

DESCRIPTION

Fixed arms

DEC01-BR



## **Promotion valid**

from 1st May 2024 to 31st July 2024



01280731662



sales@bbs-furniture.co.uk