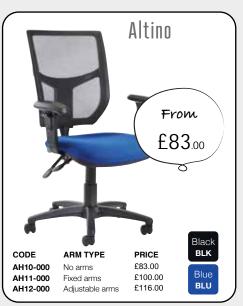

Buckingham Business Solutions Ltd, 21 Cotswolds Way, Calvert, Buckingham, MK18 2FH

























## Desk Top Screens

| CODE    | WIDTH  | HEIGHT | PRICE  |
|---------|--------|--------|--------|
| ES800S  | 800mm  | 400mm  | £55.00 |
| ES1000S | 1000mm | 400mm  | £56.00 |
| ES1200S | 1200mm | 400mm  | £58.00 |
| ES1400S | 1400mm | 400mm  | £61.00 |
| ES1600S | 1600mm | 400mm  | £65.00 |
| ES1800S | 1800mm | 400mm  | £70.00 |
|         | 2      | }_     | 9      |
|         |        |        |        |



Cable Trays





Power







R25DH8

800mm deep

426mm wide, 725mm high

£153.00

TMP

Tall mobile

426mm wide, 600mm deep, 630mm high

£148.00





























## THIS SEASONS BIGGEST SAVINGS!





























£133.00

Brown Leather







PRICE

£133.00

DESCRIPTION

Fixed arms

DEC01-BR



## **Promotion valid**

from 1st May 2024 to 31st July 2024



01280731662



sales@bbs-furniture.co.uk