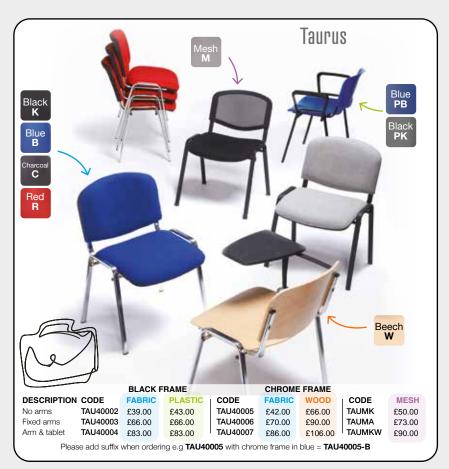

Buckingham Business Solutions Ltd, 21 Cotswolds Way, Calvert, Buckingham, MK18 2FH

























## Desk Top Screens

| CODE    | WIDTH  | HEIGHT | PRICE  |
|---------|--------|--------|--------|
| ES800S  | 800mm  | 400mm  | £55.00 |
| ES1000S | 1000mm | 400mm  | £56.00 |
| ES1200S | 1200mm | 400mm  | £58.00 |
| ES1400S | 1400mm | 400mm  | £61.00 |
| ES1600S | 1600mm | 400mm  | £65.00 |
| ES1800S | 1800mm | 400mm  | £70.00 |
|         | 2      | }_     | 9      |
|         |        |        |        |



Cable Trays





Power







R25DH8

800mm deep

426mm wide, 725mm high

£153.00

TMP

Tall mobile

426mm wide, 600mm deep, 630mm high

£148.00





























## THIS SEASONS BIGGEST SAVINGS!





























£133.00

Brown Leather







PRICE

£133.00

DESCRIPTION

Fixed arms

DEC01-BR



## **Promotion valid**

from 1st May 2024 to 31st July 2024



01280731662



sales@bbs-furniture.co.uk