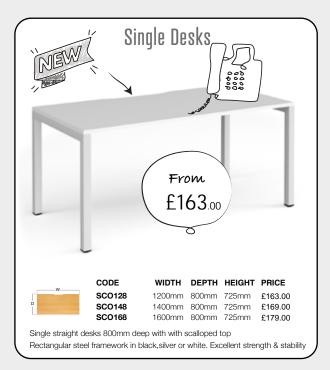

Buckingham Business Solutions Ltd, 21 Cotswolds Way, Calvert, Buckingham, MK18 2FH

























## Desk Top Screens

| CODE    | WIDTH  | HEIGHT | PRICE  |
|---------|--------|--------|--------|
| ES800S  | 800mm  | 400mm  | £55.00 |
| ES1000S | 1000mm | 400mm  | £56.00 |
| ES1200S | 1200mm | 400mm  | £58.00 |
| ES1400S | 1400mm | 400mm  | £61.00 |
| ES1600S | 1600mm | 400mm  | £65.00 |
| ES1800S | 1800mm | 400mm  | £70.00 |
|         | 2      | }_     | 9      |
|         |        |        |        |



Cable Trays





Power







R25DH8

800mm deep

426mm wide, 725mm high

£153.00

TMP

Tall mobile

426mm wide, 600mm deep, 630mm high

£148.00





























## THIS SEASONS BIGGEST SAVINGS!





























£133.00

Brown Leather







PRICE

£133.00

DESCRIPTION

Fixed arms

DEC01-BR



## **Promotion valid**

from 1st May 2024 to 31st July 2024



01280731662



sales@bbs-furniture.co.uk