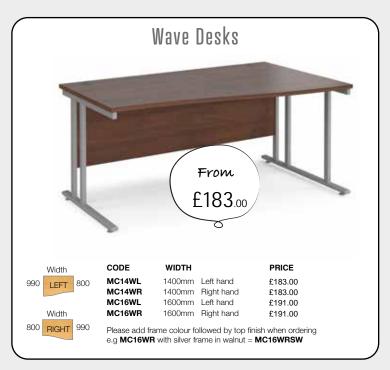

Buckingham Business Solutions Ltd, 21 Cotswolds Way, Calvert, Buckingham, MK18 2FH

























## Desk Top Screens

| CODE    | WIDTH  | HEIGHT | PRICE  |
|---------|--------|--------|--------|
| ES800S  | 800mm  | 400mm  | £55.00 |
| ES1000S | 1000mm | 400mm  | £56.00 |
| ES1200S | 1200mm | 400mm  | £58.00 |
| ES1400S | 1400mm | 400mm  | £61.00 |
| ES1600S | 1600mm | 400mm  | £65.00 |
| ES1800S | 1800mm | 400mm  | £70.00 |
|         | 2      | }_     | 9      |
|         |        |        |        |



Cable Trays





Power







R25DH8

800mm deep

426mm wide, 725mm high

£153.00

TMP

Tall mobile

426mm wide, 600mm deep, 630mm high

£148.00





























## THIS SEASONS BIGGEST SAVINGS!





























£133.00

Brown Leather







PRICE

£133.00

DESCRIPTION

Fixed arms

DEC01-BR



## **Promotion valid**

from 1st May 2024 to 31st July