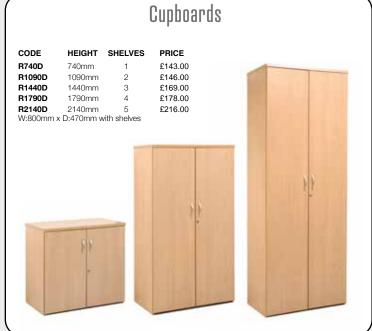

Buckingham Business Solutions Ltd, 21 Cotswolds Way, Calvert, Buckingham, MK18 2FH

























## Desk Top Screens

| CODE    | WIDTH  | HEIGHT | PRICE  |
|---------|--------|--------|--------|
| ES800S  | 800mm  | 400mm  | £55.00 |
| ES1000S | 1000mm | 400mm  | £56.00 |
| ES1200S | 1200mm | 400mm  | £58.00 |
| ES1400S | 1400mm | 400mm  | £61.00 |
| ES1600S | 1600mm | 400mm  | £65.00 |
| ES1800S | 1800mm | 400mm  | £70.00 |
|         | 2      | }_     | 9      |
|         |        |        |        |



Cable Trays





Power







R25DH8

800mm deep

426mm wide, 725mm high

£153.00

TMP

Tall mobile

426mm wide, 600mm deep, 630mm high

£148.00





























## THIS SEASONS BIGGEST SAVINGS!





























£133.00

Brown Leather







PRICE

£133.00

DESCRIPTION

Fixed arms

DEC01-BR



## **Promotion valid**

from 1st May 2024 to 31st July 2024



01280731662



sales@bbs-furniture.co.uk