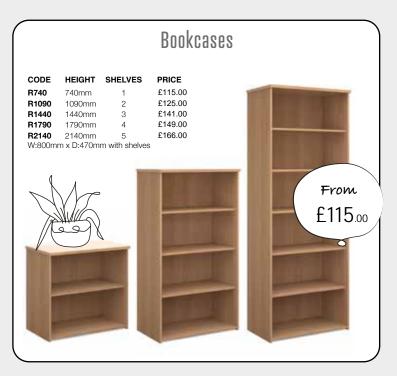

Buckingham Business Solutions Ltd, 21 Cotswolds Way, Calvert, Buckingham, MK18 2FH

























## Desk Top Screens

| CODE    | WIDTH  | HEIGHT | PRICE  |
|---------|--------|--------|--------|
| ES800S  | 800mm  | 400mm  | £55.00 |
| ES1000S | 1000mm | 400mm  | £56.00 |
| ES1200S | 1200mm | 400mm  | £58.00 |
| ES1400S | 1400mm | 400mm  | £61.00 |
| ES1600S | 1600mm | 400mm  | £65.00 |
| ES1800S | 1800mm | 400mm  | £70.00 |
|         | 2      | }_     | 9      |
|         |        |        |        |



Cable Trays





Power







R25DH8

800mm deep

426mm wide, 725mm high

£153.00

TMP

Tall mobile

426mm wide, 600mm deep, 630mm high

£148.00





























## THIS SEASONS BIGGEST SAVINGS!





























£133.00

Brown Leather







PRICE

£133.00

DESCRIPTION

Fixed arms

DEC01-BR



## **Promotion valid**

from 1st May 2024 to 31st July 2024



01280731662



sales@bbs-furniture.co.uk