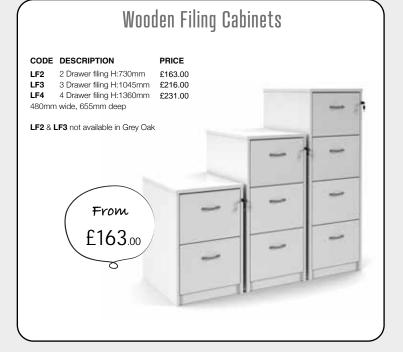

Buckingham Business Solutions Ltd, 21 Cotswolds Way, Calvert, Buckingham, MK18 2FH

























## Desk Top Screens

| CODE    | WIDTH  | HEIGHT | PRICE  |
|---------|--------|--------|--------|
| ES800S  | 800mm  | 400mm  | £55.00 |
| ES1000S | 1000mm | 400mm  | £56.00 |
| ES1200S | 1200mm | 400mm  | £58.00 |
| ES1400S | 1400mm | 400mm  | £61.00 |
| ES1600S | 1600mm | 400mm  | £65.00 |
| ES1800S | 1800mm | 400mm  | £70.00 |
|         | 2      | }_     | 9      |
|         |        |        |        |



Cable Trays





Power







R25DH8

800mm deep

426mm wide, 725mm high

£153.00

TMP

Tall mobile

426mm wide, 600mm deep, 630mm high

£148.00





























## THIS SEASONS BIGGEST SAVINGS!





























£133.00

Brown Leather







PRICE

£133.00

DESCRIPTION

Fixed arms

DEC01-BR



## **Promotion valid**

from 1st May 2024 to 31st July 2024



01280731662



sales@bbs-furniture.co.uk