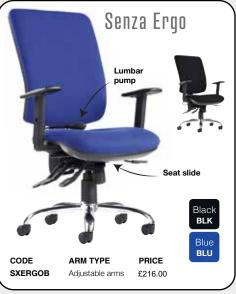

## THIS SEASONS BIGGEST SAVINGS!

£133.00

Brown Leather

PRICE

£133.00

DESCRIPTION

Fixed arms

DEC01-BR