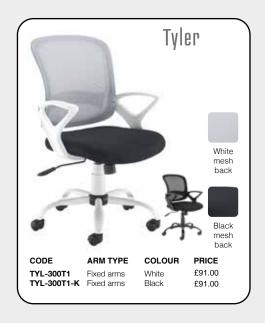

Buckingham Business Solutions Ltd, 21 Cotswolds Way, Calvert, Buckingham, MK18 2FH

























## Desk Top Screens

| CODE    | WIDTH  | HEIGHT | PRICE  |
|---------|--------|--------|--------|
| ES800S  | 800mm  | 400mm  | £55.00 |
| ES1000S | 1000mm | 400mm  | £56.00 |
| ES1200S | 1200mm | 400mm  | £58.00 |
| ES1400S | 1400mm | 400mm  | £61.00 |
| ES1600S | 1600mm | 400mm  | £65.00 |
| ES1800S | 1800mm | 400mm  | £70.00 |
|         | 2      | }_     | 9      |
|         |        |        |        |



Cable Trays





Power







R25DH8

800mm deep

426mm wide, 725mm high

£153.00

TMP

Tall mobile

426mm wide, 600mm deep, 630mm high

£148.00





























## THIS SEASONS BIGGEST SAVINGS!





























£133.00

Brown Leather







PRICE

£133.00

DESCRIPTION

Fixed arms

DEC01-BR



## **Promotion valid**

from 1st May 2024 to 31st July 2024



01280731662



sales@bbs-furniture.co.uk