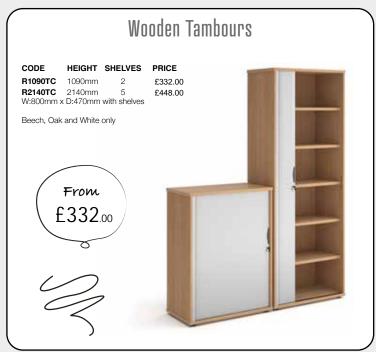

Buckingham Business Solutions Ltd, 21 Cotswolds Way, Calvert, Buckingham, MK18 2FH

























## Desk Top Screens

| CODE    | WIDTH  | HEIGHT | PRICE  |
|---------|--------|--------|--------|
| ES800S  | 800mm  | 400mm  | £55.00 |
| ES1000S | 1000mm | 400mm  | £56.00 |
| ES1200S | 1200mm | 400mm  | £58.00 |
| ES1400S | 1400mm | 400mm  | £61.00 |
| ES1600S | 1600mm | 400mm  | £65.00 |
| ES1800S | 1800mm | 400mm  | £70.00 |
|         | 2      | }_     | 9      |
|         |        |        |        |



Cable Trays





Power







R25DH8

800mm deep

426mm wide, 725mm high

£153.00

TMP

Tall mobile

426mm wide, 600mm deep, 630mm high

£148.00





























## THIS SEASONS BIGGEST SAVINGS!





























£133.00

Brown Leather







PRICE

£133.00

DESCRIPTION

Fixed arms

DEC01-BR



## **Promotion valid**

from 1st May 2024 to 31st July 2024



01280731662



sales@bbs-furniture.co.uk