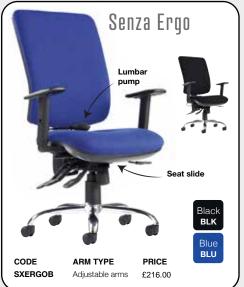

## THIS SEASONS BIGGEST SAVINGS!

£133.00

Brown Leather

PRICE

£133.00

DESCRIPTION

Fixed arms

DEC01-BR