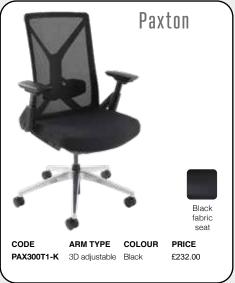

Buckingham Business Solutions Ltd, 21 Cotswolds Way, Calvert, Buckingham, MK18 2FH

























## Desk Top Screens

| CODE    | WIDTH  | HEIGHT | PRICE  |
|---------|--------|--------|--------|
| ES800S  | 800mm  | 400mm  | £55.00 |
| ES1000S | 1000mm | 400mm  | £56.00 |
| ES1200S | 1200mm | 400mm  | £58.00 |
| ES1400S | 1400mm | 400mm  | £61.00 |
| ES1600S | 1600mm | 400mm  | £65.00 |
| ES1800S | 1800mm | 400mm  | £70.00 |
|         | 2      | }_     | 9      |
|         |        |        |        |



Cable Trays





Power







R25DH8

800mm deep

426mm wide, 725mm high

£153.00

TMP

Tall mobile

426mm wide, 600mm deep, 630mm high

£148.00





























## THIS SEASONS BIGGEST SAVINGS!





























£133.00

Brown Leather







PRICE

£133.00

DESCRIPTION

Fixed arms

DEC01-BR



## **Promotion valid**

from 1st May 2024 to 31st July 2024



01280731662



sales@bbs-furniture.co.uk