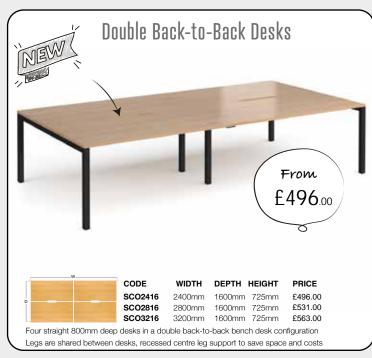

Buckingham Business Solutions Ltd, 21 Cotswolds Way, Calvert, Buckingham, MK18 2FH

























## Desk Top Screens

| CODE    | WIDTH  | HEIGHT | PRICE  |
|---------|--------|--------|--------|
| ES800S  | 800mm  | 400mm  | £55.00 |
| ES1000S | 1000mm | 400mm  | £56.00 |
| ES1200S | 1200mm | 400mm  | £58.00 |
| ES1400S | 1400mm | 400mm  | £61.00 |
| ES1600S | 1600mm | 400mm  | £65.00 |
| ES1800S | 1800mm | 400mm  | £70.00 |
|         | 2      | }_     | 9      |
|         |        |        |        |



Cable Trays





Power







R25DH8

800mm deep

426mm wide, 725mm high

£153.00

TMP

Tall mobile

426mm wide, 600mm deep, 630mm high

£148.00





























## THIS SEASONS BIGGEST SAVINGS!





























£133.00

Brown Leather







PRICE

£133.00

DESCRIPTION

Fixed arms

DEC01-BR



## **Promotion valid**

from 1st May 2024 to 31st July 2024



01280731662



sales@bbs-furniture.co.uk