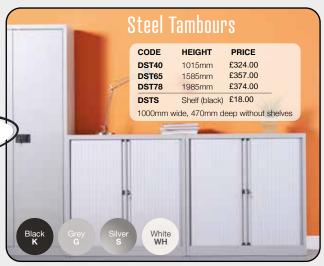

Buckingham Business Solutions Ltd, 21 Cotswolds Way, Calvert, Buckingham, MK18 2FH

























## Desk Top Screens

| CODE    | WIDTH  | HEIGHT | PRICE  |
|---------|--------|--------|--------|
| ES800S  | 800mm  | 400mm  | £55.00 |
| ES1000S | 1000mm | 400mm  | £56.00 |
| ES1200S | 1200mm | 400mm  | £58.00 |
| ES1400S | 1400mm | 400mm  | £61.00 |
| ES1600S | 1600mm | 400mm  | £65.00 |
| ES1800S | 1800mm | 400mm  | £70.00 |
|         | 2      | }_     | 9      |
|         |        |        |        |



Cable Trays





Power







R25DH8

800mm deep

426mm wide, 725mm high

£153.00

TMP

Tall mobile

426mm wide, 600mm deep, 630mm high

£148.00





























## THIS SEASONS BIGGEST SAVINGS!





























£133.00

Brown Leather







PRICE

£133.00

DESCRIPTION

Fixed arms

DEC01-BR



## **Promotion valid**

from 1st May 2024 to 31st July 2024



01280731662



sales@bbs-furniture.co.uk