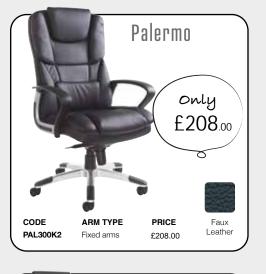

Buckingham Business Solutions Ltd, 21 Cotswolds Way, Calvert, Buckingham, MK18 2FH

























## Desk Top Screens

| CODE    | WIDTH  | HEIGHT | PRICE  |
|---------|--------|--------|--------|
| ES800S  | 800mm  | 400mm  | £55.00 |
| ES1000S | 1000mm | 400mm  | £56.00 |
| ES1200S | 1200mm | 400mm  | £58.00 |
| ES1400S | 1400mm | 400mm  | £61.00 |
| ES1600S | 1600mm | 400mm  | £65.00 |
| ES1800S | 1800mm | 400mm  | £70.00 |
|         | 2      | }_     | 9      |
|         |        |        |        |



Cable Trays





Power







R25DH8

800mm deep

426mm wide, 725mm high

£153.00

TMP

Tall mobile

426mm wide, 600mm deep, 630mm high

£148.00





























## THIS SEASONS BIGGEST SAVINGS!





























£133.00

Brown Leather







PRICE

£133.00

DESCRIPTION

Fixed arms

DEC01-BR



## **Promotion valid**

from 1st May 2024 to 31st July 2024



01280731662



sales@bbs-furniture.co.uk